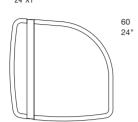

### **ES020 MIRROR** 60X2 24"X1"



### **ES021 MIRROR** 98X2 39"X1"



THE MIRRORS MUST BE FIXED TO THE WALL

#### ES022 MIRROR



THE MIRRORS MUST BE FIXED TO THE WALL

### **ES023 MIRROR** Ø100X3 Ø39"X1"



## **ES023 MIRROR** Ø200X3 Ø79"X1"



THE MIRRORS MUST BE FIXED TO THE WALL

# ZOOM

#### STANDARD FEATURES

- Leather band available in all customizing finishes

### CARATTERISTICHE STANDARD

Fascia in pelle disponibile in tutte le finiture disponibili

#### NOTES

- Dimensions: the first figure shows sizes in centimeters, the second in inches.

### - Please check customizing price list for finishes.

- Dimensioni: la prima cifra indica i centimetri, la seconda cifra indica i pollici.
- Per finiture vedi listino personalizzazione.