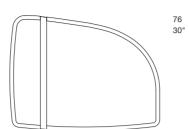

### **ES020 MIRROR** 60X2 24"X1"



### **ES021 MIRROR** 98X2 39"X1"



THE MIRRORS MUST BE FIXED TO THE WALL

#### ES022 MIRROR



THE MIRRORS MUST BE FIXED TO THE WALL

### **ES023 MIRROR** Ø100X3 Ø39"X1"



## **ES023 MIRROR** Ø200X3 Ø79"X1"



THE MIRRORS MUST BE FIXED TO THE WALL

# ZOOM

#### STANDARD FEATURES

- Leather band available in all customizing finishes

### CARATTERISTICHE STANDARD

Fascia in pelle disponibile in tutte le finiture disponibili

#### NOTES

- Dimensions: the first figure shows sizes in centimeters, the second in inches.

### - Please check customizing price list for finishes.

- Dimensioni: la prima cifra indica i centimetri, la seconda cifra indica i pollici.
- Per finiture vedi listino personalizzazione.