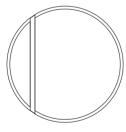

### **ES023 MIRROR** Ø100X3 Ø39"X1"

## **ES023 MIRROR** Ø200X3 Ø79"X1"

THE MIRRORS MUST BE FIXED TO THE WALL