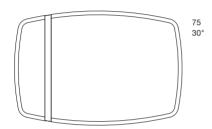

### **ES020 MIRROR** 60X2 24"X1"



### **ES021 MIRROR** 98X2 39"X1"



THE MIRRORS MUST BE FIXED TO THE WALL

#### ES022 MIRROR



THE MIRRORS MUST BE FIXED TO THE WALL

### **ES023 MIRROR** Ø100X3 Ø39"X1"



## **ES023 MIRROR** Ø200X3 Ø79"X1"



THE MIRRORS MUST BE FIXED TO THE WALL

# ZOOM

#### STANDARD FEATURES

- Leather band available in all customizing finishes

### CARATTERISTICHE STANDARD

Fascia in pelle disponibile in tutte le finiture disponibili

#### NOTES

- Dimensions: the first figure shows sizes in centimeters, the second in inches.

### - Please check customizing price list for finishes.

- Dimensioni: la prima cifra indica i centimetri, la seconda cifra indica i pollici.
- Per finiture vedi listino personalizzazione.